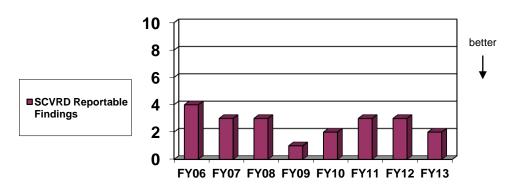

ficant cost savings in annual workers' compensation premiums, which in 2014 was reduced by \$114,857.



#### FISCAL ACCOUNTABILITY

The department must adhere to budgeting and procurement codes, building codes, and various other state and federal regulations that any government agency would be subject to. Fiscal accountability is established through internal and external audits. Financial audits are conducted annually by the State Auditor's office and any findings are addressed through corrective actions. The most recent procurement audit and benefits audit were both very favorable. In the most recent single audit SCVRD showed only two reportable findings. The most recent State Agreed-Upon Procedure Audit (FY2013) contained one finding.

#### State of South Carolina Single Audit Results



#### State of South Carolina Agreed Upon Procedures Audit



#### **CLIENT COMPLAINTS**

In its "Annual Report on Appeals Process" to the RSA, U.S. Department of Education, the department reported no new requests for mediation with SCVRD clients during the year and only one complaint was not resolved through the informal administrative review process. The client relations specialist, staff attorney, human resources department, commissioner's office and the Client Assistance Program (CAP) in the Governor's office work closely together to ensure ethical and fair treatment of agency clients before extreme measures would become necessary.

Despite the large number of clients served (about 37,000) the number of complaints registered through CAP remains relatively small—totaling 127 during FY2