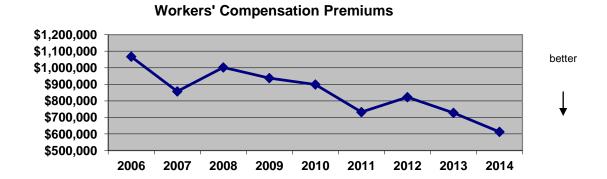

### **Accountability Report Summary 2013-2014**

- SCVRD rehabilitated 6,382 individuals with disabilities into employment in 2013-2014, an 18 percent increase from the previous year. The department served a total of more than 37,000 people (including all applicants and clients whose services may have carried over from previous years).
- During this past year, SCVRD ranked sixth nationally among all state vocational rehabilitation programs in competitive employment outcomes per 100,000 in population. In addition, it ranked first in the Southeast Region and seventh nationally in lowest total cost per successful client employment outcome.
- Based on a cost benefit analysis it is estimated that these rehabilitated clients will pay back \$4.83 for every dollar spent on their services by becoming taxpayers instead of tax consumers and will repay the cost of their services in 4.4 years.
- This year SCVRD updated its mission, vision, and values statements to reflect its focus on individual employee responsibility for quality client service delivery. SCVRD embarked on an initiative known as "Quality One" (or "Q1"), which has a theme of "Quality happens one person at a time." This has included the establishment of workgroups to address quality measures and provide recommendations for a cohesive system that supports the provision of quality client services and metrics to gauge success and to realize results in increased successful employment outcomes for clients.
- Facility maintenance is an ongoing challenge for SCVRD. Many of the agency's owned and operated facilities are aging and in need of repairs to continue to safely serve agency clients, business partners, and staff. Numerous projects were delayed for several years when resources were more limited. SCVRD has begun to address the needed repairs or other facility improvements but it will be a long-term challenge to meet the many deferred maintenance needs throughout the state and to address opportunities for strengthening the agency's presence in the communities it serves.
- A key occurrence during this fiscal year came at the national level. SCVRD's enabling federal legislation, the Rehabilitation Act, was reauthorized as part of the Workforce Innovation and Opportunity Act (WIOA). It brings significant changes in several key areas, most notably in school-to-work transition services for young people with disabilities and in its increased emphasis on partnerships with and supports for employers in enhancing employment opportunities for people with disabilities.
- While both of those areas of WIOA emphasis are generally aligned with initiatives that SCVRD already had in place, the new law will require higher levels of commitment of resources and intensity in fulfilling the goals of the legislation. Transition services will need to be further expanded to reach a greater number of young people who are in the critical stage of needing supports to be able to move into the employment arena, and SCVRD will also be tasked to provide a greater range of pre-employment services and supports.
- The agency has already made significant inroads in transition services in recent years by ramping up partnerships in schools and dedicating more staffing to school-to-work transition. The number of successful employment outcomes for that age group grew by more than 500 last year, an increase of 38 percent from the previous year. However, to meet the new WIOA requirements, additional resources will need to be in place for these services.
- SCVRD also is developing new Advanced Skills Training based on specific business needs. Advanced Skills Training will be delivered through the department's local area offices in partnership with community entities including technical colleges and will help grow skilled talent pools from which local business communities can recruit and hire.