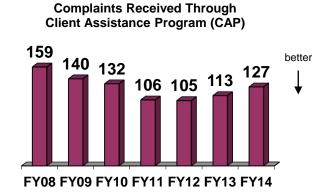

State of South Carolina Agreed Upon Procedures Audit



#### **CLIENT COMPLAINTS**

In its "Annual Report on Appeals Process" to the RSA, U.S. Department of Education, the department reported no new requests for mediation with SCVRD clients during the year and only one complaint was not resolved through the informal administrative review process. The client relations specialist, staff attorney, human resources department, commissioner's office and the Client Assistance Program (CAP) in the Governor's office work closely together to ensure ethical and fair treatment of agency clients before extreme measures would become necessary.

Despite the large number of clients served (about 37,000) the number of complaints registered through CAP remains relatively small—totaling 127 during FY2014.



14

## South Carolina Vocational Rehabilitation Department

Preparing and assisting eligible South Carolinians with disabilities to achieve and maintain competitive employment.

#### **Funding Request for SFY 2015-2016:**

#### Recurring Funding:

#### **School-to-Work Transition Services**

\$ 510,127

- For pre-employment services to assist students with disabilities (ages 14-21) to make the transition from secondary school to postsecondary education or training programs and into competitive integrated employment. While the agency has made many gains in providing these services, thousands of additional students remain in need of services.
- There will also be higher levels of expectations and performance in transition services as a result of the new Workforce Innovation and Opportunity