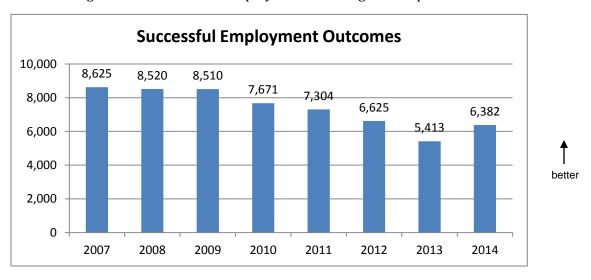

### **Accountability Report Summary 2013-2014**

- SCVRD rehabilitated 6,382 individuals with disabilities into employment in 2013-2014, an 18 percent increase from the previous year. The department served a total of more than 37,000 people (including all applicants and clients whose services may have carried over from previous years).
- During this past year, SCVRD ranked sixth nationally among all state vocational rehabilitation programs in competitive employment outcomes per 100,000 in population. In addition, it ranked first in the Southeast Region and seventh nationally in lowest total cost per successful client employment outcome.
- Based on a cost benefit analysis it is estimated that these rehabilitated clients will pay back \$4.83 for every dollar spent on their services by becoming taxpayers instead of tax consumers and will repay the cost of their services in 4.4 years.
- This year SCVRD updated its mission, vision, and values statements to reflect its focus on individual employee responsibility for quality client service delivery. SCVRD embarked on an initiative known as "Quality One" (or "Q1"), which has a theme of "Quality happens one person at a time." This has included the establishment of workgroups to address quality measures and provide recommendations for a cohesive system that supports the provision of quality client services and metrics to gauge success and to realize results in increased successful employment outcomes for clients.
- Facility maintenance is an ongoing challenge for SCVRD. Many of the agency's owned and operated facilities are aging and in need of repairs to continue to safely serve agency clients, business partners, and staff. Numerous projects were delayed for several years when resources were more limited. SCVRD has begun to address the needed repairs or other facility improvements but it will be a long-term challenge to meet the many deferred maintenance needs throughout the state and to address opportunities for strengthening the agency's presence in the communities it serves.
- A key occurrence during this fiscal year came at the national level. SCVRD's enabling federal legislation, the Rehabilitation Act, was reauthorized as part of the Workforce Innovation and Opportunity Act (WIOA). It brings significant changes in several key areas, most notably in school-to-work transition services for young people with disabilities and in its increased emphasis on partnerships with and supports for employers in enhancing employment opportunities for people with disabilities.
- While both of those areas of WIOA emphasis are generally aligned with initiatives that SCVRD already had in place, the new law will require higher levels of commitment of resources and intensity in fulfilling the goals of the legislation. Transition services will need to be further expanded to reach a greater number of young people who are in the critical stage of needing supports to be able to move into the employment arena, and SCVRD will also be tasked to provide a greater range of pre-employment services and supports.
- The agency has already made significant inroads in transition services in recent years by ramping up partnerships in schools and dedicating more staffing to school-to-work transition. The number of successful employment outcomes for that age group grew by more than 500 last year, an increase of 38 percent from the previous year. However, to meet the new WIOA requirements, additional resources will need to be in place for these services.
- SCVRD also is developing new Advanced Skills Training based on specific business needs. Advanced Skills Training will be delivered through the department's local area offices in partnership with community entities including technical colleges and will help grow skilled talent pools from which local business communities can recruit and hire.