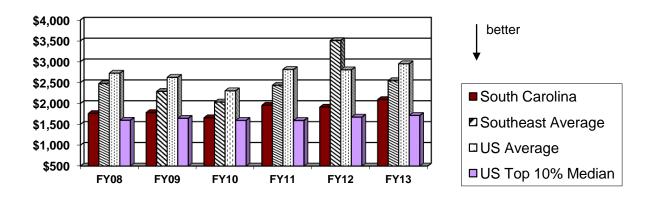

Vocational Rehabilitation services continue to generate an excellent return on investment for our state. The state portion of the department's funding last fiscal year was only \$405 per person served and \$2,383 per successful employment outcome. Those SCVRD clients will, as taxpaying members of the state's workforce, pay back more than four dollars for every dollar spent on their services and will repay the cost of services in about 4.4 years. Employers and our communities will benefit from the skills and talents of job-ready people with disabilities.

### **Accountability Report Summary 2013-2014**

- SCVRD rehabilitated 6,382 individuals with disabilities into employment in 2013-2014, an 18 percent increase from the previous year. The department served a total of more than 37,000 people (including all applicants and clients whose services may have carried over from previous years).
- During this past year, SCVRD ranked sixth nationally among all state vocational rehabilitation programs in competitive employment outcomes per 100,000 in population. In addition, it ranked first in the Southeast Region and seventh nationally in lowest total cost per successful client employment outcome.
- Based on a cost benefit analysis it is estimated that these rehabilitated clients will pay back \$4.83 for every dollar spent on their services by becoming taxpayers instead of tax consumers and will repay the cost of their services in 4.4 years.
- This year SCVRD updated its mission, vision, and values statements to reflect its focus on individual employee responsibility for quality client service delivery. SCVRD embarked on an initiative known as "Quality One" (or "Q1"), which has a theme of "Quality happens one person at a time." This has included the establishment of workgroups to address quality measures and provide recommendations for a cohesive system that supports the provision of quality client services and metrics to gauge success and to realize results in increased successful employment outcomes for clients.
- Facility maintenance is an ongoing challenge for SCVRD. Many of the agency's owned and operated facilities are aging and in need of repairs to continue to safely serve agency clients, business partners, and staff. Numerous projects were delayed for several years when resources were more limited. SCVRD has begun to address the needed repairs or other facility improvements but it will be a long-term challenge to meet the many deferred maintenance needs throughout the state and to address opportunities for strengthening the agency's presence in the communities it serves.
- A key occurrence during this fiscal year came at the national level. SCVRD's enabling federal legislation, the Rehabilitation Act, was reauthorized as part of the Workforce Innovation and Opportunity Act (WIOA). It brings significant changes in several key areas, most notably in school-to-work transition services for young people with disabilities and in its increased emphasis on partnerships with and supports for employers in enhancing employment opportunities for people with disabilities.
- While both of those areas of WIOA emphasis are generally aligned with initiatives that SCVRD already had in place, the new law will require higher levels of commitment of resources and intensity in fulfilling the goals of the legislation. Transition services will need to be further expanded to reach a greater number of young people who are in the critical stage of needing supports to be able to move into the employment arena, and SCVRD will also be tasked to provide a greater range of pre-employment services and supports.
- The agency has already made significant inroads in transition services in recent years by ramping up partnerships in schools and dedicating more staffing to school-to-work transition. The number of successful employment outcomes for that age group grew by more than 500 last year, an increase of 38 percent from the previous year. However, to meet the new WIOA requirements, additional resources will need to be in place for these services.
- SCVRD also is developing new Advanced Skills Training based on specific business needs. Advanced Skills Training will be delivered through the department's local area offices in partnership with community entities including technical colleges and will help grow skilled talent pools from which local business communities can recruit and hire.