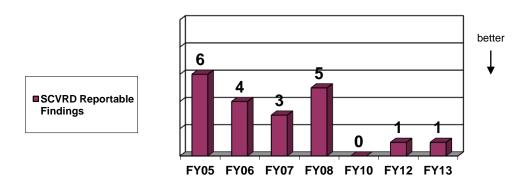

### **Accountability Report Summary 2013-2014**

- SCVRD rehabilitated 6,382 individuals with disabilities into employment in 2013-2014, an 18 percent increase from the previous year. The department served a total of more than 37,000 people (including all applicants and clients whose services may have carried over from previous years).
- During this past year, SCVRD ranked sixth nationally among all state vocational rehabilitation programs in competitive employment outcomes per 100,000 in population. In addition, it ranked first in the Southeast Region and seventh nationally in lowest total cost per successful client employment outcome.
- Based on a cost benefit analysis it is estimated that these rehabilitated clients will pay back \$4.83 for every dollar spent on their services by becoming taxpayers instead of tax consumers and will repay the cost of their services in 4.4 years.
- This year SCVRD updated its mission, vision, and values statements to reflect its focus on individual employee responsibility for quality client service delivery. SCVRD embarked on an initiative known as "Quality One" (or "Q1"), which has a theme of "Quality happens one person at a time." This has included the establishment of workgroups to address quality measures and provide recommendations for a cohesive system that supports the provision of quality client services and metrics to gauge success and to realize results in increased successful employment outcomes for clients.
- Facility maintenance is an ongoing challenge for SCVRD. Many of the agency's owned and operated facilities are aging and in need of repairs to continue to safely serve agency clients, business partners, and staff. Numerous projects were delayed for several years when resources were more limited. SCVRD has begun to address the needed repairs or other facility improvements but it will be a long-term challenge to meet the many deferred maintenance needs throughout the state and to address opportunities for strengthening the agency's presence in the communities it serves.
- A key occurrence during this fiscal year came at the national level. SCVRD's enabling federal legislation, the Rehabilitation Act, was reauthorized as part of the Workforce Innovation and Opportunity Act (WIOA). It brings significant changes in several key areas, most notably in school-to-work transition services for young people with disabilities and in its increased emphasis on partnerships with and supports for employers in enhancing employment opportunities for people with disabilities.
- While both of those areas of WIOA emphasis are generally aligned with initiatives that SCVRD already had in place, the new law will require higher levels of commitment of resources and intensity in fulfilling the goals of the legislation. Transition services will need to be further expanded to reach a greater number of young people who are in the critical stage of needing supports to be able to move into the employment arena, and SCVRD will also be tasked to provide a greater range of pre-employment services and supports.
- The agency has already made significant inroads in transition services in recent years by ramping up partnerships in schools and dedicating more staffing to school-to-work transition. The number of successful employment outcomes for that age group grew by more than 500 last year, an increase of 38 percent from the previous year. However, to meet the new WIOA requirements, additional resources will need to be in place for these services.
- SCVRD also is developing new Advanced Skills Training based on specific business needs. Advanced Skills Training will be delivered through the department's local area offices in partnership with community entities including technical colleges and will help grow skilled talent pools from which local business communities can recruit and hire.