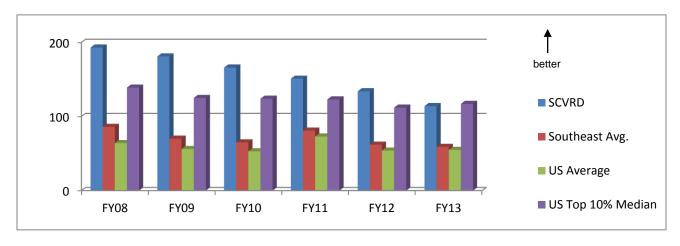

### **Accountability Report Summary 2013-2014**

- SCVRD rehabilitated 6,382 individuals with disabilities into employment in 2013-2014, an 18 percent increase from the previous year. The department served a total of more than 37,000 people (including all applicants and clients whose services may have carried over from previous years).
- During this past year, SCVRD ranked sixth nationally among all state vocational rehabilitation programs in competitive employment outcomes per 100,000 in population. In addition, it ranked first in the Southeast Region and seventh nationally in lowest total cost per successful client employment outcome.
- Based on a cost benefit analysis it is estimated that these rehabilitated clients will pay back \$4.83 for every dollar spent on their services by becoming taxpayers instead of tax consumers and will repay the cost of their services in 4.4 years.
- This year SCVRD updated its mission, vision, and values statements to reflect its focus on individual employee responsibility for quality client service delivery. SCVRD embarked on an initiative known as "Quality One" (or "Q1"), which has a theme of "Quality happens one person at a time." This has included the establishment of workgroups to address quality measures and provide recommendations for a cohesive system that supports the provision of quality client services and metrics to gauge success and to realize results in increased successful employment outcomes for clients.
- Facility maintenance is an ongoing challenge for SCVRD. Many of the agency's owned and operated facilities are aging and in need of repairs to continue to safely serve agency clients, business partners, and staff. Numerous projects were delayed for several years when resources were more limited. SCVRD has begun to address the needed repairs or other facility improvements but it will be a long-term challenge to meet the many deferred maintenance needs throughout the state and to address opportunities for strengthening the agency's presence in the communities it serves.
- A key occurrence during this fiscal year came at the national level. SCVRD's enabling federal legislation, the Rehabilitation Act, was reauthorized as part of the Workforce Innovation and Opportunity Act (WIOA). It brings significant changes in several key areas, most notably in school-to-work transition services for young people with disabilities and in its increased emphasis on partnerships with and supports for employers in enhancing employment opportunities for people with disabilities.
- While both of those areas of WIOA emphasis are generally aligned with initiatives that SCVRD already had in place, the new law will require higher levels of commitment of resources and intensity in fulfilling the goals of the legislation. Transition services will need to be further expanded to reach a greater number of young people who are in the critical stage of needing supports to be able to move into the employment arena, and SCVRD will also be tasked to provide a greater range of pre-employment services and supports.
- The agency has already made significant inroads in transition services in recent years by ramping up partnerships in schools and dedicating more staffing to school-to-work transition. The number of successful employment outcomes for that age group grew by more than 500 last year, an increase of 38 percent from the previous year. However, to meet the new WIOA requirements, additional resources will need to be in place for these services.
- SCVRD also is developing new Advanced Skills Training based on specific business needs. Advanced Skills Training will be delivered through the department's local area offices in partnership with community entities including technical colleges and will help grow skilled talent pools from which local business communities can recruit and hire.