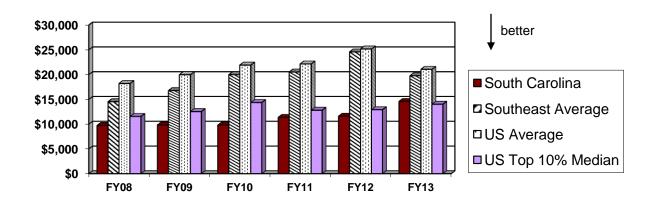

Vocational Rehabilitation services continue to generate an excellent return on investment for our state. The state portion of the department's funding last fiscal year was only \$405 per person served and \$2,383 per successful employment outcome. Those SCVRD clients will, as taxpaying members of the state's workforce, pay back more than four dollars for every dollar spent on their services and will repay the cost of services in about 4.4 years. Employers and our communities will benefit from the skills and talents of job-ready people with disabilities.

### **Accountability Report Summary 2013-2014**

- SCVRD rehabilitated 6,382 individuals with disabilities into employment in 2013-2014, an 18 percent increase from the previous year. The department served a total of more than 37,000 people (including all applicants and clients whose services may have carried over from previous years).
- During this past year, SCVRD ranked sixth nationally among all state vocational rehabilitation programs in competitive employment outcomes per 100,000 in population. In addition, it ranked first in the Southeast Region and seventh nationally in lowest total cost per successful client employment outcome.
- Based on a cost benefit analysis it is estimated that these rehabilitated clients will pay back \$4.83 for every dollar spent on their services by becoming taxpayers instead of tax consumers and will repay the cost of their services in 4.4 years.
- This year SCVRD updated its mission, vision, and values statements to reflect its focus on individual employee responsibility for quality client service delivery. SCVRD embarked on an initiative known as "Quality One" (or "Q1"), which has a theme of "Quality happens one person at a time." This has included the establishment of workgroups to address quality measures and provide recommendations for a cohesive system that supports the provision of quality client services and metrics to gauge success and to realize results in increased successful employment outcomes for clients.
- Facility maintenance is an ongoing challenge for SCVRD. Many of the agency's owned and operated facilities are aging and in need of repairs to continue to safely serve agency clients, business partners, and staff. Numerous projects were delayed for several years when resources were more limited. SCVRD has begun to address the needed repairs or other facility improvements but it will be a long-term challenge to meet the many deferred maintenance needs throughout the state and to address opportunities for strengthening the agency's presence in the communities it serves.
- A key occurrence during this fiscal year came at the national level. SCVRD's enabling federal legislation, the Rehabilitation Act, was reauthorized as part of the Workforce Innovation and Opportunity Act (WIOA). It brings significant changes in several key areas, most notably in school-to-work transition services for young people with disabilities and in its increased emphasis on partnerships with and supports for employers in enhancing employment opportunities for people with disabilities.
- While both of those areas of WIOA emphasis are generally aligned with initiatives that SCVRD already had in place, the new law will require higher levels of commitment of resources and intensity in fulfilling the goals of the legislation. Transition services will need to be further expanded to reach a greater number of young people who are in the critical stage of needing supports to be able to move into the employment arena, and SCVRD will also be tasked to provide a greater range of pre-employment services and supports.
- The agency has already made significant inroads in transition services in recent years by ramping up partnerships in schools and dedicating more staffing to school-to-work transition. The number of successful employment outcomes for that age group grew by more than 500 last year, an increase of 38 percent from the previous year. However, to meet the new WIOA requirements, additional resources will need to be in place for these services.
- SCVRD also is developing new Advanced Skills Training based on specific business needs. Advanced Skills Training will be delivered through the department's local area offices in partnership with community entities including technical colleges and will help grow skilled talent pools from which local business communities can recruit and hire.