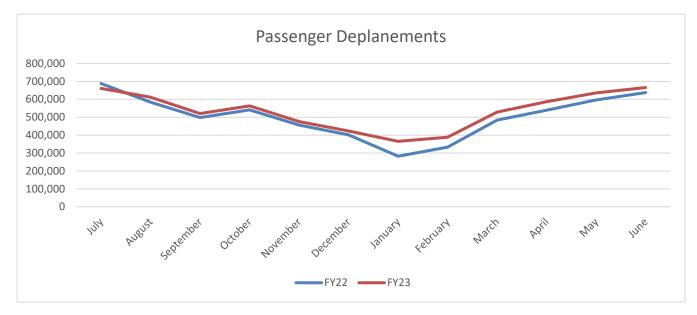

Passenger Deplanements at South Carolina's five major airports (MYR, CHS, HHI, CAE, GSP) totaled 6.4 million in FY 23, an increase of 6.3% compared to deplanements in FY 22.

| AGENCY NAME: | Department Of Parks, Recreation & Tourism |          |     |  |  |  |  |
|--------------|-------------------------------------------|----------|-----|--|--|--|--|
| AGENCY CODE: | P280                                      | SECTION: | 049 |  |  |  |  |