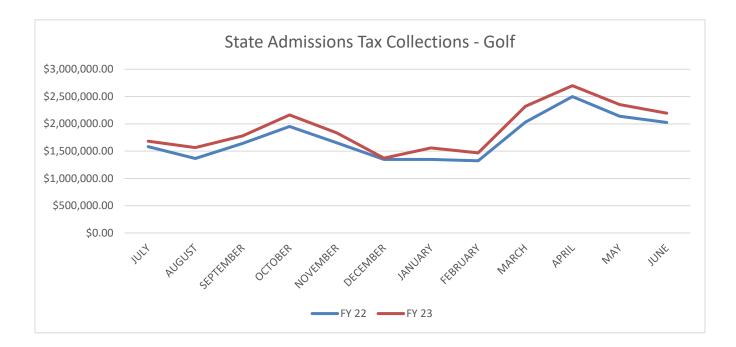

State Admission Tax Collections in FY 23 totaled \$58.2 million, a 10.0% increase over Admissions Tax Collections in FY 22.

State Admissions Tax Collections from Golf (a subset of total State Admissions Tax Collections) totaled \$22.8 million in FY 23, an increase of 10.6% compared to FY 22. Based on data from Golf Datatech, the number of golf rounds played in South Carolina in CY 2022 decreased slightly (-2.3%) compared to CY 2021; however, the number of rounds played from January through June 2023 has increased by 4.4% compared to the same time period in CY 2022.