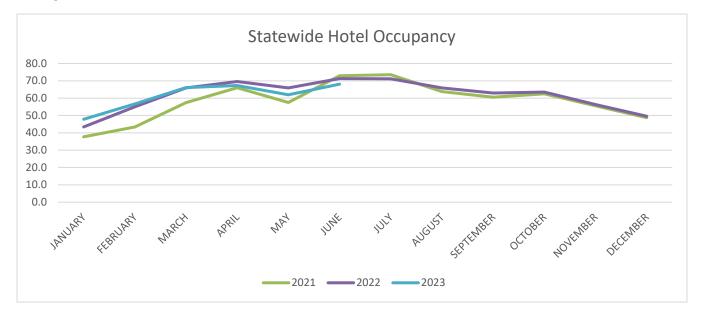

### **TOURISM ECONOMY**

Based on the major metrics of tourism economic performance, South Carolina's tourism industry continued to prosper in FY 22-23. Statewide hotel occupancy in CY 2022 increased by 4.8% compared to CY 2021. From January through June 2023, statewide hotel occupancy has increased by 1.4% compared to the same time period in CY 2022. Statewide Hotel Revenue per Available Room (RevPAR) increased 11.9% in CY 2022 compared to CY 2021. Through June 2023, Statewide Hotel RevPAR increased 3.4%.