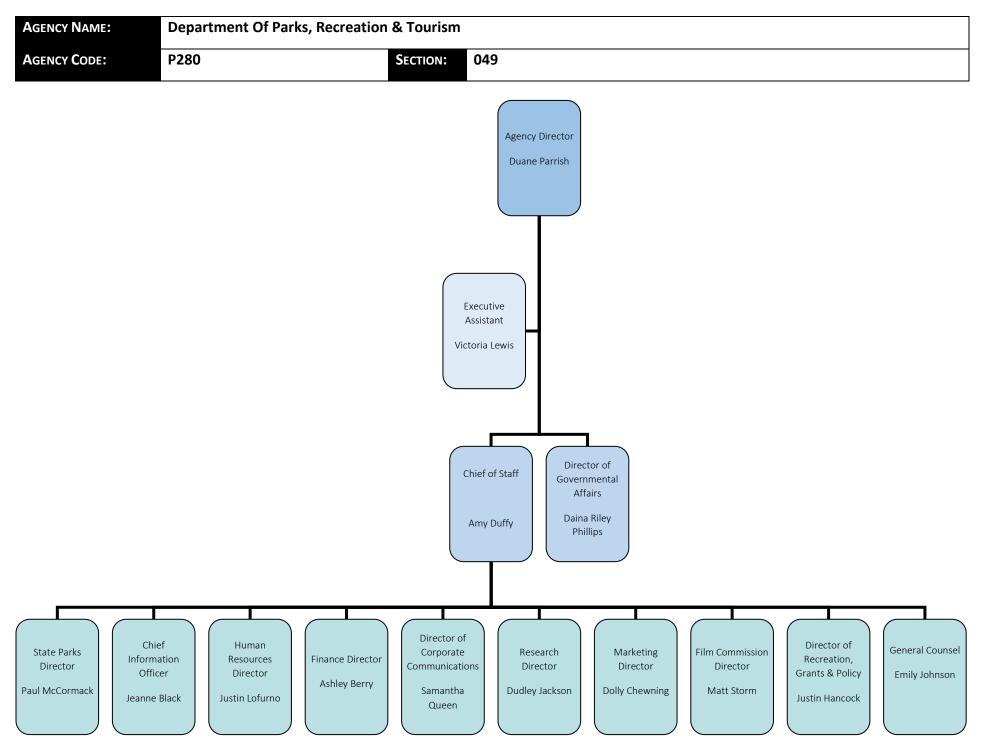

| AGENCY NAME: | Department Of Parks, Recreation & Tourism |          |     |  |  |  |  |  |  |
|--------------|-------------------------------------------|----------|-----|--|--|--|--|--|--|
| AGENCY CODE: | P280                                      | SECTION: | 049 |  |  |  |  |  |  |