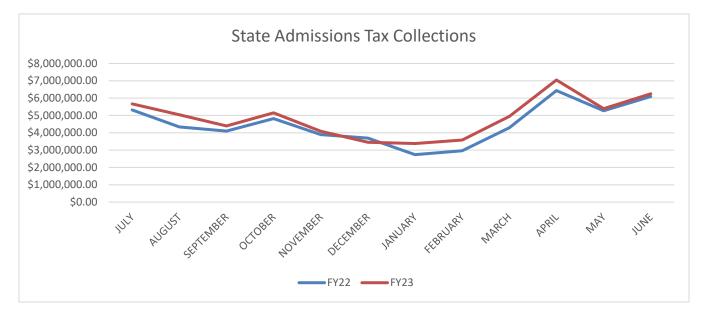

State Admission Tax Collections in FY 23 totaled \$58.2 million, a 10.0% increase over Admissions Tax Collections in FY 22.

State Admissions Tax Collections from Golf (a subset of total State Admissions Tax Collections) totaled \$22.8 million in FY 23, an increase of 10.6% compared to FY 22. Based on data from Golf Datatech, the number of golf rounds played in South Carolina in CY 2022 decreased slightly (-2.3%) compared to CY 2021; however, the number of rounds played from January through June 2023 has increased by 4.4% compared to the same time period in CY 2022.