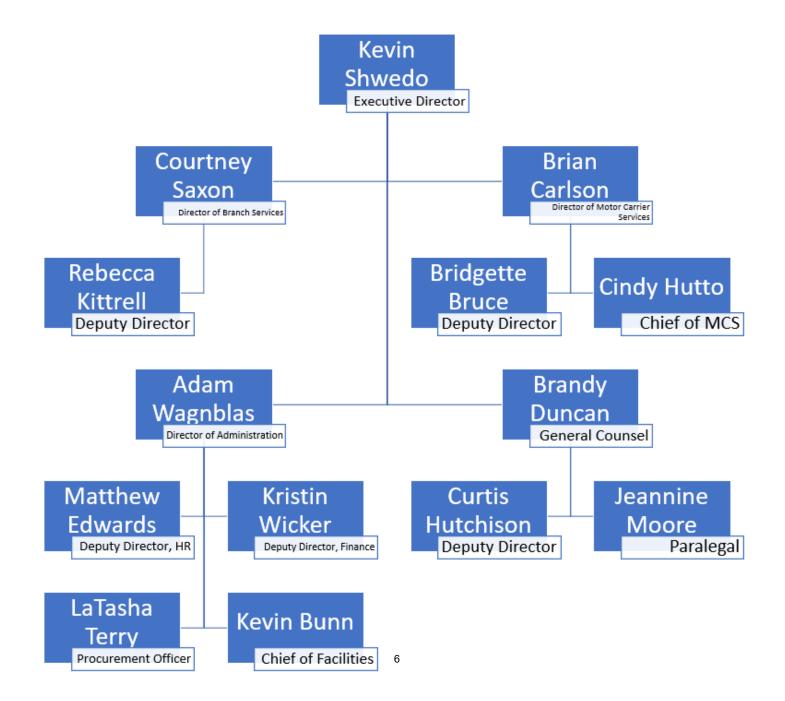

## **AGENCY ORGANIZATIONAL CHART**

AGENCY NAME: Department of Motor Vehicles

AGENCY CODE: R400 SECTION: 082

2023