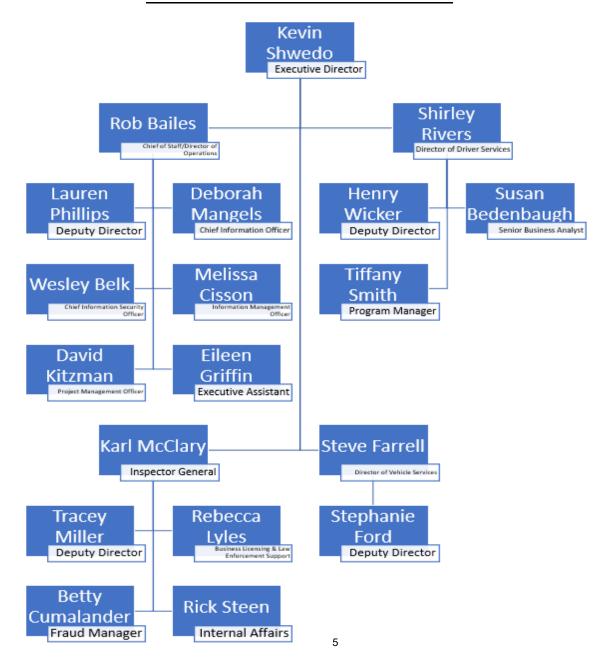

## **AGENCY ORGANIZATIONAL CHART**

AGENCY NAME: Department of Motor Vehicles

AGENCY CODE: R400 SECTION: 082

2023