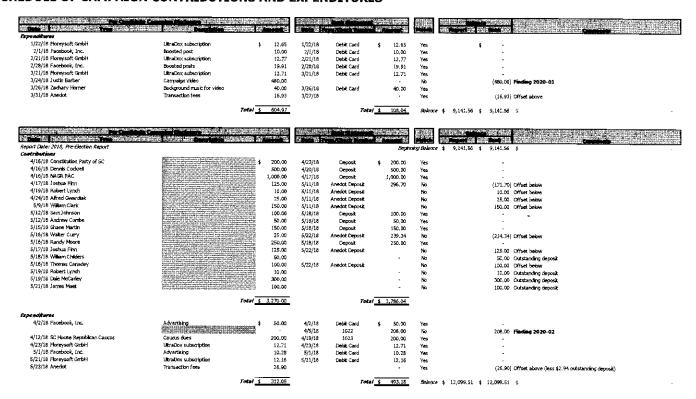

#### Finding 2020-01:

Condition and criteria:

According to the Guidelines, amounts reported by the Candidate or House Member in the campaign disclosure report should match or reconcile to the campaign bank account activity.

During our examination, we noted two (2) contributions and five (5) expenditures reported in the campaign disclosure reports that did not have a matching transaction that cleared the campaign bank account. Of the expenditures, one was a \$336.18 expenditure to Facebook, Inc. dated 7/2/18 that was reported in both the July 2018 and October 2018, Pre-Election campaign disclosure reports. Since there was only one matching expenditure that cleared the campaign bank account, this appears to be a duplication.

Amount in question:

Contributions - \$280.00 Expenditures - \$846.18

Cause:

Unknown

Effect:

The campaign disclosure reports do not reflect the actual transactions that cleared the campaign bank account during the applicable reporting periods.

#### Finding 2020-02:

Condition and criteria:

According to the Guidelines, all contributions received by the Candidate or Member as well as all expenditures from the campaign bank account must be reported in the campaign disclosure report.

During our examination, we noted sixty eight (68) contributions and sixteen (16) expenditures that cleared the

campaign bank account, but were not reported in the

appropriate campaign disclosure reports.

Amount in question: Contributions - \$6,566.83

Expenditures - \$4,432.30

Cause: Unknown

Effect: The Member's campaign disclosure reports do not accurately

reflect the activity in the Member's campaign bank account.