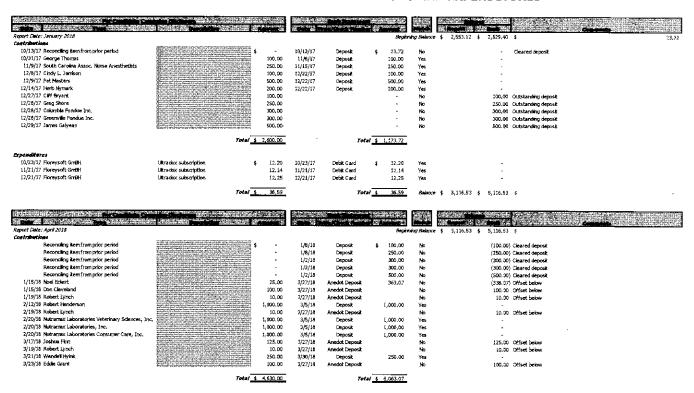

#### Finding 2020-01:

Condition and criteria:

According to the Guidelines, amounts reported by the Candidate or House Member in the campaign disclosure report should match or reconcile to the campaign bank account activity.

During our examination, we noted two (2) contributions and five (5) expenditures reported in the campaign disclosure reports that did not have a matching transaction that cleared the campaign bank account. Of the expenditures, one was a \$336.18 expenditure to Facebook, Inc. dated 7/2/18 that was reported in both the July 2018 and October 2018, Pre-Election campaign disclosure reports. Since there was only one matching expenditure that cleared the campaign bank account, this appears to be a duplication.

Amount in question:

Contributions - \$280.00 Expenditures - \$846.18

Cause:

Unknown

Effect:

The campaign disclosure reports do not reflect the actual transactions that cleared the campaign bank account during the applicable reporting periods.