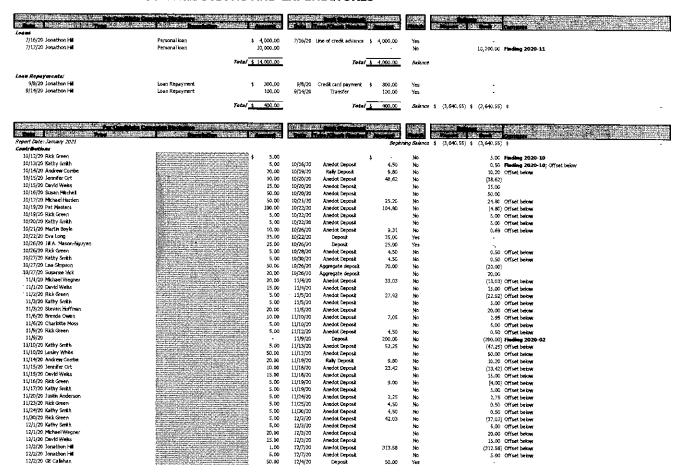

#### Finding 2020-11:

Condition and criteria:

According to the Guidelines, all contributions received by the Candidate or Member as well as all expenditures from the campaign bank account must be reported in the campaign disclosure report.

During our examination, we noted that the Member reported a loan to his campaign bank account with an offsetting campaign expenditure on that date. However, no actual cash deposit or expenditure exists for these transactions.

Amount in question:

\$10,000.00

Cause:

The Member personally paid for a legitimate campaign expense and believed it should be reported when originally

paid.

Effect:

The Member's campaign disclosure report contains noncash transactions that are not reflected in his campaign bank account.

#### Finding 2020-10:

Condition and criteria:

The Guidelines require campaign contributions and expenditures to be reported in campaign disclosure reports in the period paid or received. With the exception of an initial or pre-election report, each campaign disclosure report should include contributions received and expenditures paid in a calendar year quarter. An initial report is required once \$500 of contributions are deposited or \$500 of campaign expenditures are disbursed from the campaign bank account and should include all transactions through the date this requirement was first met. A pre-election report should include all campaign bank account activity occurring for the period from the end of the previous campaign disclosure report filed to twenty (20) days before the election.

Based on these parameters, during our examination, we discovered certain contributions and expenditures that were not reported in the correct campaign disclosure report.

Reporting dates and amounts in question:

2020 Pre-Election Report – This report should have included transactions posted to the campaign bank account from 4/1/20 to 5/20/20. The report as filed included contributions through 5/27/20 totaling \$3,155.00.

October 2020 Pre-Election Report – This report should have included transactions posted to the campaign bank account from 7/1/20 to 10/14/20. The report as filed omitted two contributions of \$5.00 each dated 10/12/20 and 10/13/20, respectively.

January 2021 Report – This report should have included transactions posted to the campaign bank account from 10/15/20 to 12/31/20. The report as filed included the two

contributions above that should have been included in the

October 2020 Pre-Election Report.

Cause:

Unknown

Effect:

The Member's campaign disclosure reports do not reflect campaign bank account activity for the correct time periods.

Recommendation:

The Member should amend the affected campaign disclosure reports in order to properly reflect the amount of contributions on hand at the end of each reporting period.