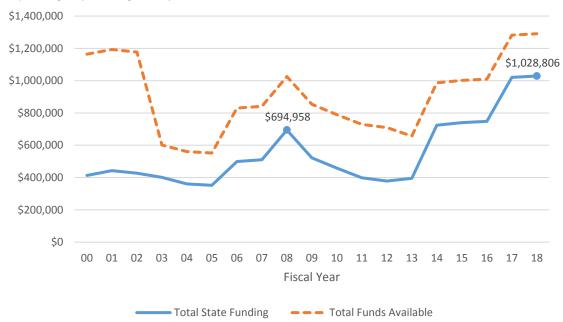

Graph 1 shows the agency's funding history, based on data and analysis provided by the S.C. Revenue and Fiscal Affairs Office.

Graph Note: CMA receives up to \$131,000 annually from bingo tax revenue. It received the full amount in FY17 and FY18. This amount is not included in the "total state funding" shown on the graph.