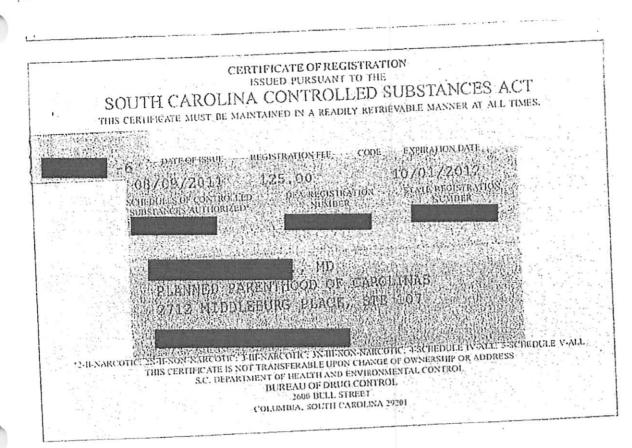

### **BUREAU OF DRUG CONTROL:**

- The South Carolina Controlled Substances Act requires that every person or entity who dispenses any controlled substance in South Carolina obtain an annual registration from the DHEC Bureau of Drug Control and register with the U.S. Drug Enforcement Administration prior to engaging in such activity. S.C. Code Section 44-53-290.
- Planned Parenthood has been registered with the DHEC Bureau of Drug Control since **1997**. Planned Parenthood's registration renewal fee is **\$125** and expires annually on **April 1st**. Every controlled drug is ordered under Planned Parenthood's U.S. Drug Enforcement Administration registration and one set of records would be allowed to account for the disposition of the drugs.
- Each physician who prescribes, possesses, administers, dispenses and distributes controlled substances at Planned Parenthood is also required to be registered individually. Planned Parenthood's registered physicians pay the **\$125** registrant fee, which expires annually on **October 1st**. Currently, DHEC Bureau of Drug Control records indicate one Planned Parenthood physician registered as the medical director, Dr. Jack Valpey, and his controlled substances registration has been current since **1977**.
- December 30, 2014 DHEC Bureau of Drug Control inspected Planned Parenthood's stock of controlled substances. No violations of the South Carolina Controlled