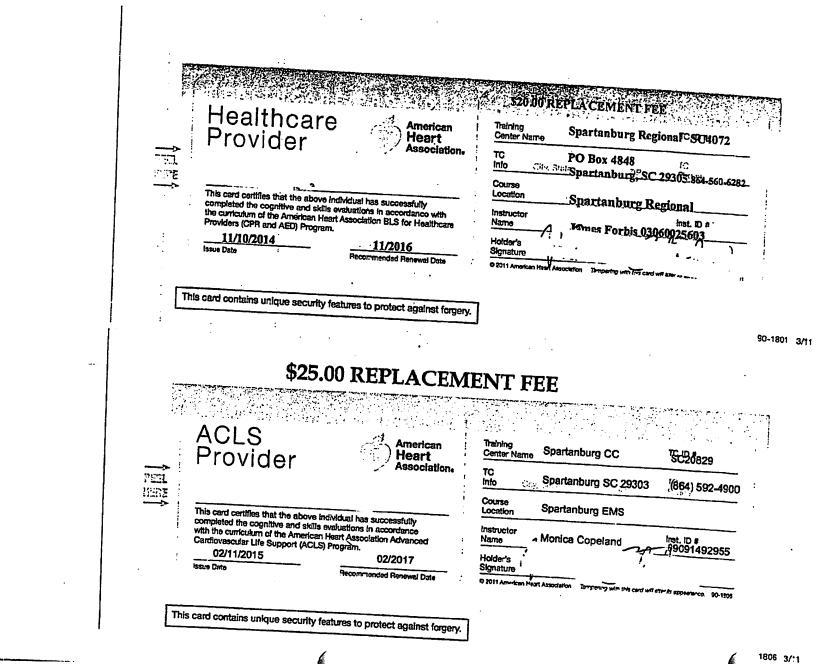

Licensing Abortion Clinics. Planned Parenthood attended the meeting and provided written comments to the Department prior to the meeting.

- August 31, 2015, and September 1, 2015 DHEC Bureau of Health Facilities Licensing conducted a general inspection and a complaint investigation, following up on a complaint received in a letter from Governor Haley dated August 18, 2015.
  - As a result of the complaint investigation, DHEC Bureau of Health Facilities Licensing cited Planned Parenthood for violations of Standards for Licensing Abortion Clinics, Regulation 61-12: Sections 204.H, 301.D.4, 304.H, 401.A.1, 401.A.12, 403.A.1, and 605.D. Planned Parenthood subsequently provided a timely and acceptable Plan of Correction.
  - As a result of the general inspection, DHEC Bureau of Health Facilities Licensing cited Planned Parenthood for violations of Standards for Licensing Abortion Clinics, Regulation 61-12: Sections 204.A, 204.C, 204.E, 204.F.1, 204.F.2, 204.F.3, 204.F.4, 204.G.1, 208, 301.K, 303.A.1, 303.C, 304.H, 401.A.1, 401.A.12, 602.B, 605.D, and 808.A. Planned Parenthood subsequently provided a timely and acceptable Plan of Correction.
- September 11, 2015 DHEC Bureau of Health Facilities Licensing executed the Administrator Order imposing a monetary penalty of \$7,500 and suspending Planned Parenthood's license. The Administrative Order stated that the suspension would be lifted if the following conditions were met:
  - Payment of assessed penalty in the amount of \$7,500;
  - o Timely submission of a Plan of Correction; and
  - Proof of staff training.
- September 24, 2015 DHEC Bureau of Health Facilities Licensing and Planned Parenthood met and discussed the Administrative Order and Planned Parenthood's plans for submission of a Plan of Correction.
- September 28, 2015 Planned Parenthood delivered the following to DHEC:
  - Plan of Correction;
  - Payment of the assessed penalty in the amount of \$7,500;
  - Evidence of some staff training;
  - Requests for Consideration of Citation Violations for four violations: Standards for Licensing Abortion Clinics, Regulation 61-12: Sections 204.A, 208, 304.H, and 605.D; and
  - Request for Review of the Administrative Order of suspension, with \$100 filing fee.
- September 30, 2015 DHEC Bureau of Health Facilities Licensing and Planned Parenthood met and discussed Planned Parenthood's Plan of Correction, which DHEC Bureau of Health Facilities Licensing determined to be incomplete, and evidence of staff

training, which DHEC Bureau of Health Facilities Licensing also determined to be incomplete.

- October 9, 2015 Planned Parenthood indicated to DHEC Bureau of Health Facilities Licensing via letter and email it was withdrawing its Requests for Consideration for Citation Violation.
- October 12, 2015 Planned Parenthood submitted its final Plan of Correction for investigation to DHEC Bureau of Health Facilities Licensing.
- October 14, 2015 Planned Parenthood submitted its final Plan of Correction for general inspection to DHEC Bureau of Health Facilities Licensing.
- October 22, 2015 Planned Parenthood submitted its final documents evidencing staff training to DHEC Bureau of Health Facilities Licensing.
- October 23, 2015 DHEC Bureau of Health Facilities Licensing provided initial notification to Planned Parenthood via email that Planned Parenthood met all of the conditions for lifting the suspension in the Administrative Order.
- October 26, 2015 DHEC Bureau of Health Facilities Licensing mailed a letter to Planned Parenthood officially notifying it that all conditions for lifting the suspension in the Administrative Order were satisfied.