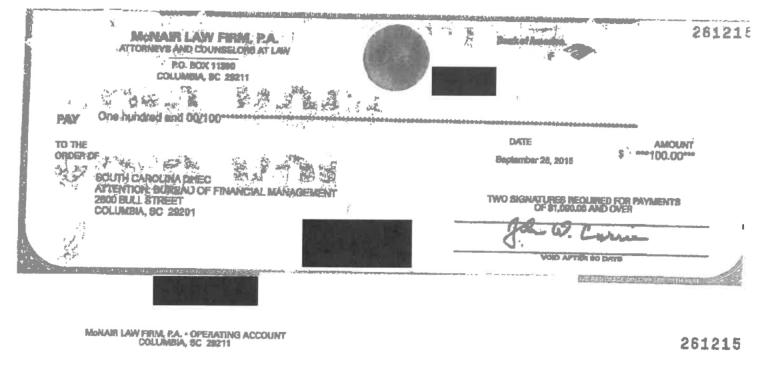

Licensing Abortion Clinics. Planned Parenthood attended the meeting and provided written comments to the Department prior to the meeting.

- August 31, 2015, and September 1, 2015 DHEC Bureau of Health Facilities Licensing conducted a general inspection and a complaint investigation, following up on a complaint received in a letter from Governor Haley dated August 18, 2015.
  - As a result of the complaint investigation, DHEC Bureau of Health Facilities Licensing cited Planned Parenthood for violations of Standards for Licensing Abortion Clinics, Regulation 61-12: Sections 204.H, 301.D.4, 304.H, 401.A.1, 401.A.12, 403.A.1, and 605.D. Planned Parenthood subsequently provided a timely and acceptable Plan of Correction.
  - As a result of the general inspection, DHEC Bureau of Health Facilities Licensing cited Planned Parenthood for violations of Standards for Licensing Abortion Clinics, Regulation 61-12: Sections 204.A, 204.C, 204.E, 204.F.1, 204.F.2, 204.F.3, 204.F.4, 204.G.1, 208, 301.K, 303.A.1, 303.C, 304.H, 401.A.1, 401.A.12, 602.B, 605.D, and 808.A. Planned Parenthood subsequently provided a timely and acceptable Plan of Correction.
- September 11, 2015 DHEC Bureau of Health Facilities Licensing executed the Administrator Order imposing a monetary penalty of \$7,500 and suspending Planned Parenthood's license. The Administrative Order stated that the suspension would be lifted if the following conditions were met:
  - Payment of assessed penalty in the amount of \$7,500;
  - o Timely submission of a Plan of Correction; and
  - Proof of staff training.
- September 24, 2015 DHEC Bureau of Health Facilities Licensing and Planned Parenthood met and discussed the Administrative Order and Planned Parenthood's plans for submission of a Plan of Correction.
- September 28, 2015 Planned Parenthood delivered the following to DHEC:
  - Plan of Correction;
  - Payment of the assessed penalty in the amount of \$7,500;
  - Evidence of some staff training;
  - Requests for Consideration of Citation Violations for four violations: Standards for Licensing Abortion Clinics, Regulation 61-12: Sections 204.A, 208, 304.H, and 605.D; and
  - Request for Review of the Administrative Order of suspension, with \$100 filing fee.
- September 30, 2015 DHEC Bureau of Health Facilities Licensing and Planned Parenthood met and discussed Planned Parenthood's Plan of Correction, which DHEC Bureau of Health Facilities Licensing determined to be incomplete, and evidence of staff