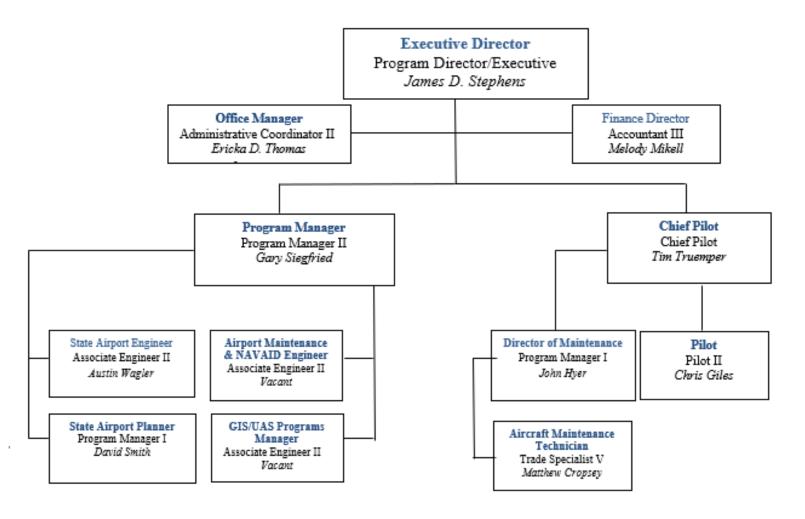

### SOUTH CAROLINA AERONAUTICS COMMISSION ORGANIZATIONAL CHART

THE EXECUTIVE DIRECTOR MANAGES THE DAILY ACTIVITIES OF THE DIVISION, AND EACH DEPARTMENT HEAD ANSWERS TO THE EXECUTIVE DIRECTOR WHO ENSURES THAT STATE RESPONSIBILITIES AND ROLES ARE BEING MET WITHIN THE RESPECTIVE DEPARTMENTS. SCAC DEPARTMENTS INCLUDE: ADMINISTRATION (JAMES STEPHENS: EXECUTIVE DIRECTOR), AIRPORT DEVELOPMENT (GARY SIEGFRIED: PROGRAM MANAGER), AND FLIGHT OPERATIONS (TIM TRUEMPER: CHIEF PILOT). THE ADMINISTRATIVE STAFF OFTEN FUNCTION IN CROSSOVER CAPACITIES WITHIN THE FLIGHT AND AIRPORT DEVELOPMENT AREAS. OUTSIDE SUPPORT HAS BEEN PROVIDED BY THE DEPARTMENT OF ADMINISTRATION FOR LIMITED FINANCE AND PROCUREMENT SERVICES. THE SCAC STAFF HAS EXTENSIVE AVIATION EXPERIENCE AND TAKES PRIDE IN SERVING OUR CUSTOMERS AND THE CITIZENS OF SOUTH CAROLINA.