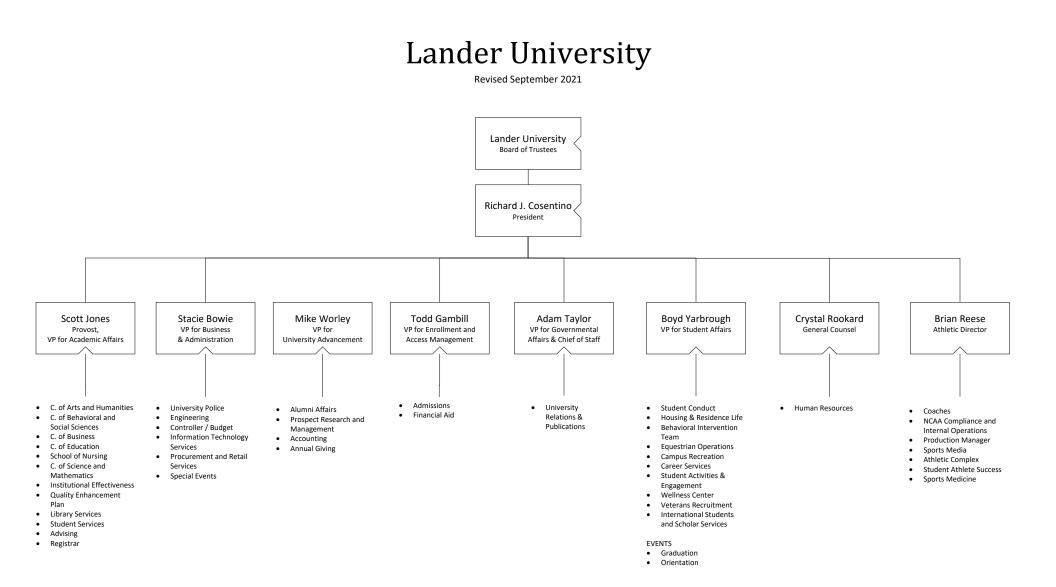

12. Reconfigured telephone switchboard protocols to accommodate increase in incoming calls.
- 13. Reconfigured dining room capacity and queues to accommodate safe distance requirements during a pandemic.
- 14. Developed and executed safe-distance graduation ceremonies.
- 15. Developed a contact tracing database to efficiently manage case management during a pandemic.
- 16. Employed a health professional to manage contact tracing responsibilities of the university by Fall 2020.
- 17. Established and executed NCAA-compliant student athlete testing procedures for COVID-19.
- 18. Developed and deployed technology, policies, and procedures to accommodate teaching and learning operations and activities during a pandemic.
- 19. Developed and approved 13 new high-demand, market-driven programs.



# FY 2020-2021 Agency Accountability Report FY2020-21 Strategic Plan:

| Goal              | Selective, Competitive Recruitment and Enrollme | nt of SC Students |        |        |            |                    |                                             |                             |                  |                                       |                                                                   |                                                                                                                                         |                    |
|-------------------|-------------------------------------------------|-------------------|--------|--------|------------|--------------------|---------------------------------------------|-----------------------------|--