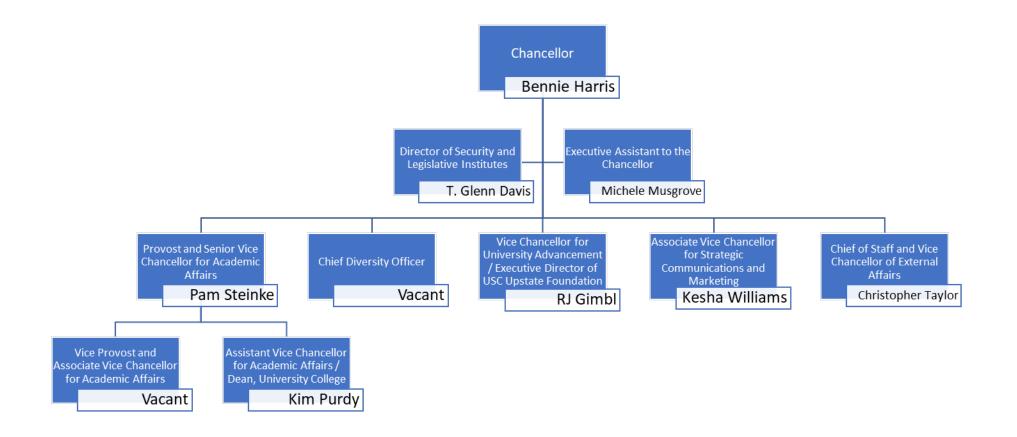

#### **AGENCY ORGANIZATIONAL CHART**

| AGENCY NAME: | University of South Carolina Ups | tate     |      |
|--------------|----------------------------------|----------|------|
| AGENCY CODE: | H340                             | SECTION: | 020C |