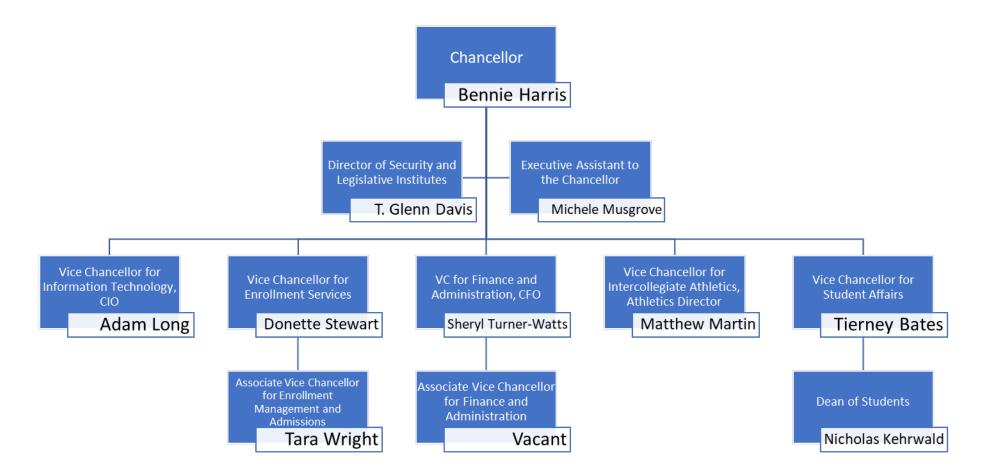

#### **AGENCY ORGANIZATIONAL CHART**

| AGENCY NAME: | University of South Carolina Ups | tate     |      |
|--------------|----------------------------------|----------|------|
| AGENCY CODE: | H340                             | SECTION: | 020C |